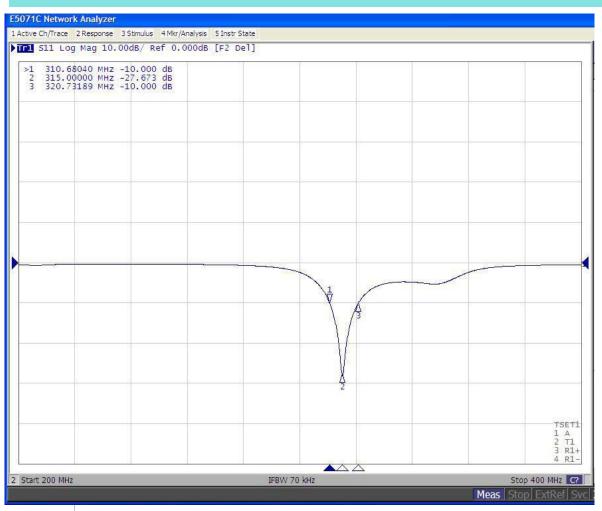

# **ELECTRICAL PERFORMANCES**

Maker data

1. 310.68MHz, -10.000dB

2. 315.00MHz, -27.673dB

3. 320.73MHz, -10.000dB

Return loss

Description: 1204 315MHz Chip Antenna

PART NUMBER: ANT1204LL20R0315A