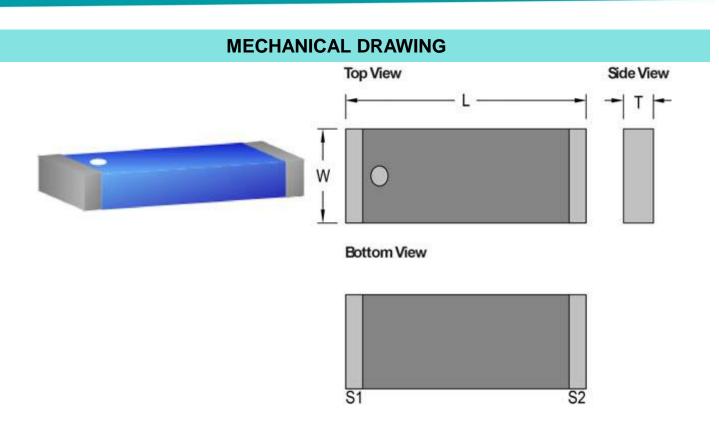

**Description**: 1204 315MHz Chip Antenna

PART NUMBER: ANT1204LL20R0315A

|        | Dimension       |  |
|--------|-----------------|--|
| L (mm) | 12.0 ±0.50      |  |
| W (mm) | $4.00 \pm 0.50$ |  |
| T (mm) | $1.50 \pm 0.30$ |  |

| Terminal name | Function        |
|---------------|-----------------|
| S1            | Feeding Point   |
| S2            | Soldering Point |

Description: 1204 315MHz Chip Antenna

PART NUMBER: ANT1204LL20R0315A