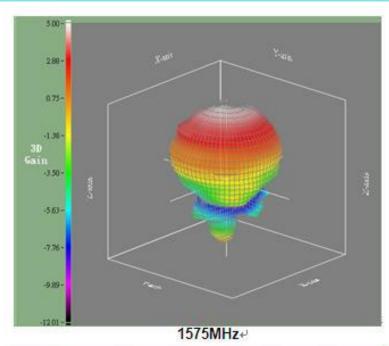

## **ELECTRICAL SPECIFICATIONS**

Radiation Pattern

Description: PIN 25x25x4 GPS Patch Antenna

PART NUMBER: ANT2525B00DT1516S

| REVISION HISTORY |               |             |  |
|------------------|---------------|-------------|--|
| Revision         | Date          | Description |  |
| Version 1        | Feb. 17, 2021 | - New issue |  |