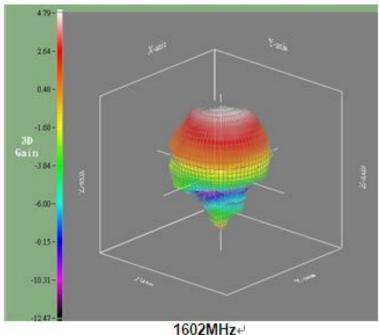

## **ELECTRICAL SPECIFICATIONS**

Radiation Pattern

Description: PIN 25x25x4 GPS Patch Antenna

PART NUMBER: ANT2525B00DT1516S

| REVISION HISTORY |               |             |  |
|------------------|---------------|-------------|--|
| Revision         | Date          | Description |  |
| Version 1        | Feb. 17, 2021 | - New issue |  |