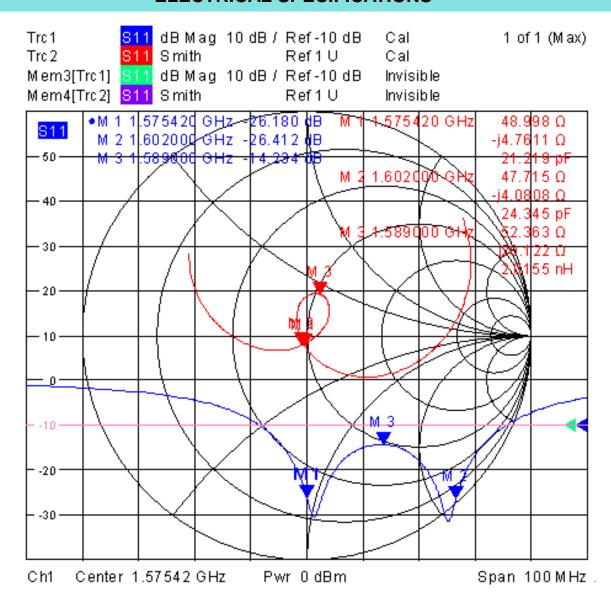

### **ELECTRICAL SPECIFICATIONS**

Return loss

**Description**: PIN 25x25x4 GPS Patch Antenna

PART NUMBER: ANT2525B00DT1516S