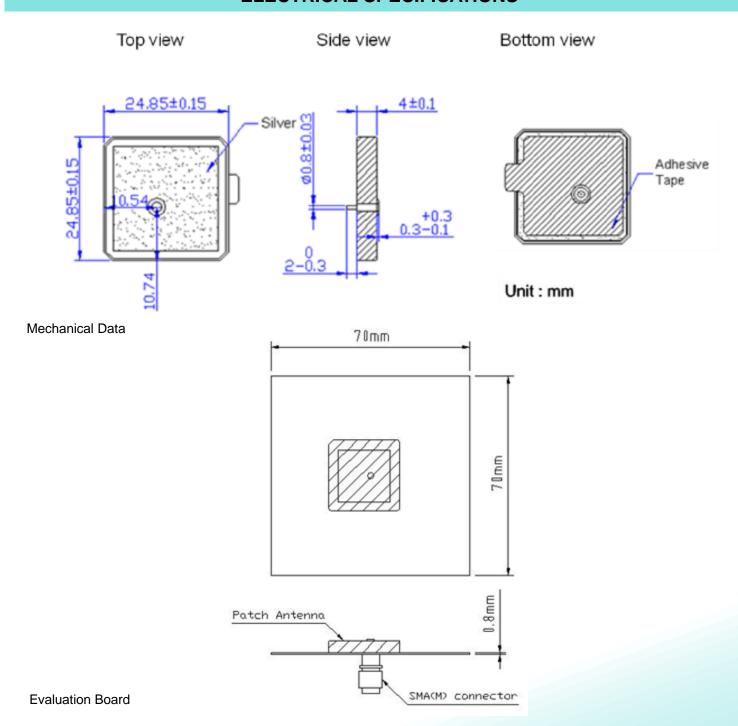

### **ELECTRICAL SPECIFICATIONS**

| Description           | VALUE                            |
|-----------------------|----------------------------------|
| Dimension             | 25.0×25.0×4.0 mm <sup>3</sup>    |
| Centre Frequency      | 1575-1606 MHz                    |
| Bandwidth             | GPS: 20 MHz(Typ.)                |
| Balluwiutii           | Glonass: 20 MHz(Typ.)            |
| Gain                  | GPS: 5 dBi (Typ.)                |
| Gain                  | Glonass: 4.79 dBi (Typ.)         |
| VSWR                  | 2.0 Max.                         |
| Polarization          | Right Hand Circular Polarization |
| Axis Ratio            | ≦ 10 dB (Typ.)                   |
| Impedance             | 50Ω                              |
| Operating Temperature | -40~105 °C                       |
|                       |                                  |

#### **NOTE**

- 1. Based on 50 x 50mm<sup>2</sup> square ground plane.
- 2. Centre frequency will be offset to working frequency while changes of customer's housing and ground plane.
- 3. Please contact local sales if you need customized design to gain optimum Antenna performance.